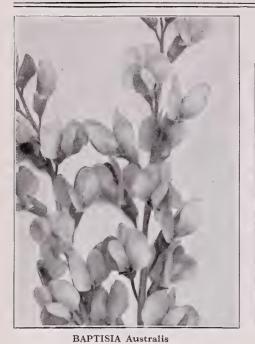

| double flowers, 36 in                                      | .35           |        |

Rock Plants are followed by X and the heights given are of the plants when in bloom.



# Seeds of Biennials and Hardy Perennials



ARMERIA Ruby



|